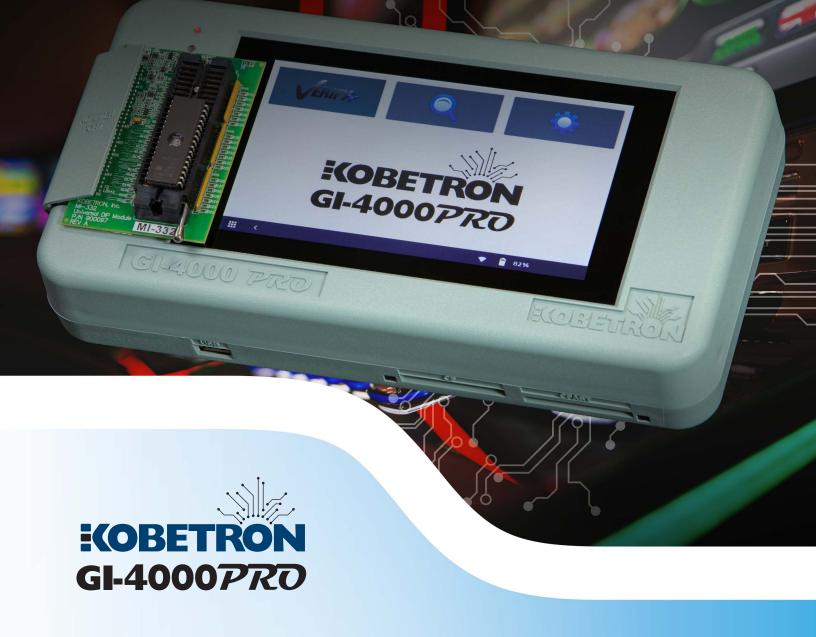

Now with a crisp and responsive 7.5-inch color touch-screen display, the next-generation GI-4000 PRO packs a ton of impressive features into a convenient, portable, and versatile package. It's the ultimate all-in-one signature verification tool that combines the myriad of devices that are necessary for casino operations and regulatory compliance, eliminating the need for multiple pieces of equipment.

## **GI-4000 PRO Key Features & Benefits**

- Brilliant 7.5-inch color touch-screen display with a simple-to-use interface
- Easily searches your GLIAccess® database account for approved/revoked status
- Green or red on-screen alerts clearly indicate whether a gaming device signature is approved or revoked
- Super-fast processing speed of up to 6.7kbps or 400MB per minute
- Plug-and-play convenience
- USB Device Reader verifies any USB-capable device, including security dongles and hard drives
- Reads and auto-IDs both Compact Flash and & CFAST cards, as well as all universal adapters, eliminating the need for a Compact Flash card reader or adapter
- Proprietary OS eliminates Windows 10 CFAST card-corruption errors
- 96-pin header fits MI-332 and MI-333 universal adapters for EPROMS and PLCC chips
- GAT capable
- Verify+ subscription included a great value!